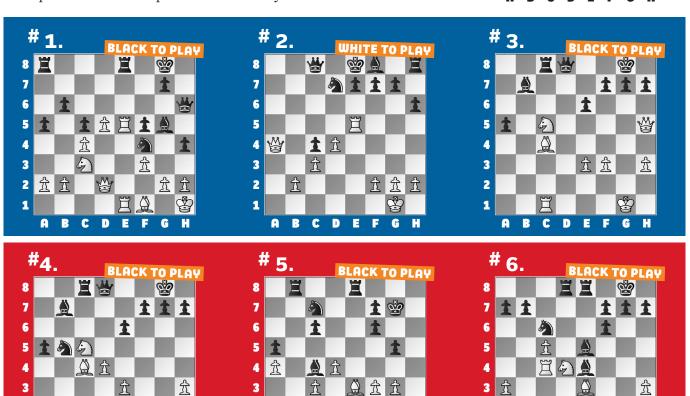

## **SOLUTIONS**

1) 30. ... Rxe5 Black sees the discovered attack, but trades off a loose piece first. The immediate 30. ... Ng6?? 31. Rxe8+ wins for White! 31. Rxe5 Ng6 Black wins an Exchange. (Cheung – Liu, Orlando, 2025) 2) 28. Ra5 Down five points of material, White is still playing for the win! 28. ... e5 Not 28. ... Kd8?? 29. Ra8 Nb8 30. Qa5+ Qc7 (or 30. ... Kd7 31. Qb5+ nabs the knight) 31. Rxb8+ winning. 29.

## Ra8 Qxa8 30. Qxa8+ Ke7 31. dxe5

DEFG

White is slightly better. (Vuyyuru – Williams, Orlando, 2025, analysis)
3) 29. ... Qd2! White has too many weaknesses. 30. Nd3 Qxe3+ 31.
Kg2 Rxc4! 32. Rxc4 Qxd3 Black has too many pawns for the Exchange.
(Yang – Yue, Orlando, 2025) 4) 27.
... Nxd4! 28. Qh5 Or 28. exd4 Qxd4+ 29. Qf2 Qxc5 wins. Black next played 28. ... Nf3+!? but cleaner was 28.
... Bxg2! when White can resign.
After 29. gxf3 we reach the previous

puzzle. (Yang – Yue, Orlando, 2025)
5) 34. ... Nd5 A simple attack that is not-so-simple to defend. 35. Bd2
Rb2 36. Rc2 Rxc2 37. Bxc2 Re2+
Black exploits the overloaded light-squared bishop, winning a piece.
(Li – Schaefer, Orlando, 2025) 6) 24. ... Bxd4! Always beware tactics that begin with equal trades. 25. Bxd4
Bd5! Brilliant discovery. 26. Rc2
Anything else hangs the e2-bishop.
26. ... Bb3 Winning material. (Lan – LeBakken, Orlando, 2025)

允允益

允

C D