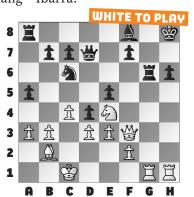

But, what did White play instead in Liang – Ibarra?

Our **example** is more of a **bonus**. White could win with **25. Rxg6 fxg6 26. Qf6+ Kh7** Or 26. ... Bg7 27. Rxh6+ Kg8 28. Qxg6 is no better. **27. Ng5+ Kg8 28. Qxg6+** when Liang would be pawn-up with a crushing attack.