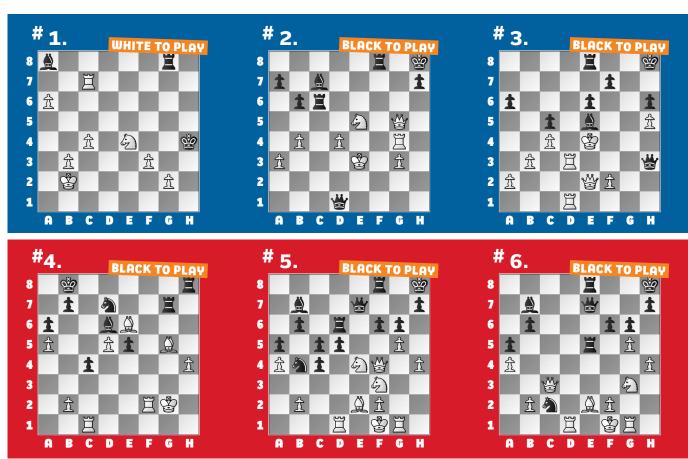

## **SOLUTIONS**

1) It's a Blitz event, so why not play until mate? 50. Rh7 mate. (Liang – Safarli, New York, 2024) 2) What's the fastest mate? 40. ... Qe1+ Liang went for the slightly slower 40. ... Rc3+ 41. Ke4 Qh1+ when White resigned. 41. Kd3 Rc3 mate. (Macovei – Liang, New York, 2024) 3) 34. ... Qf5+ From a variation, this is a nice pattern. 35. Ke3 Qf4 mate. (Adewumi – Liang, New York, 2024) 4) 38. ... Rxh4 An easy pattern to

overlook in a blitz game. **39. Rf5 Be7** White lost after 40. Kf3, but the key point was **40. Bxd7 Bxg5 41. Rf1 Bf4+** when Black is piece-up after taking the d7-bishop next. (Lazavik – Liang, New York, 2024) **5) 26. ... Re6** Not 26. ... fxg5?? which is punished by 27. Qxd6 winning. **27. Ng3 d4!** A sneaky point. The threat is ... d4–d3, or ... Bb7xf3 now that the f3–knight is under further pressure. Or 27. ... fxg5 28. Qxg5 d4 with a similar idea. **28. Nxd4** 

cxd4 Black is winning. (Donchenko – Liang, New York, 2024) 6) 32. ... Rxe2! A nice mating net when White resigned, as the forced queen trade with 33. Qxf6+ is punished by 33. ... Qxf6 34. gxf6 Re1+ 35. Rxe1 Rxe1 mate. Bonus) 25. Qf6+! Kg8 The point was 25. ... Rxf6 26. Nxf6 threatening both Rg1-g8 mate and Nf6xd7, wheen White is up a rook. 26. Rxg6+ fxg6 27. Qxg6+ Kh8. 28. Nf6! The game ended after 28. ... Qg7 29. Rxh6+! Qxh6 30. Qg8 mate.