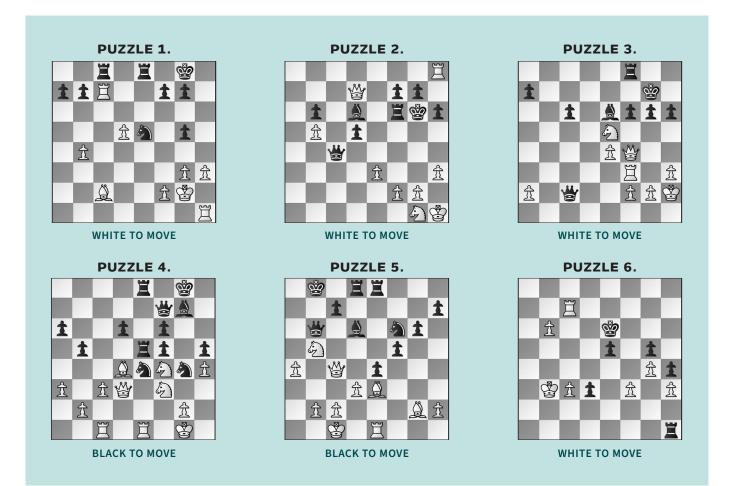

## SOLUTIONS

PUZZLE 1. 31. d6! Rxc7 Or 31. ... Rcd8 32. Rd1 Rd7
33. Ba4! is similar. 32. dxc7 Rc8 33. Rd1 Nc6 34. b5!
And Rd1-d8+ next. (Caruana – Lazavik, New York, 2024)
PUZZLE 2. 50. f4! Suddenly, Qd7-g4 mate is threatened.
50. ... h5 Blocking with 50. ... Re6? allows 51. f5+ Kxf5
52. Qxf7+ Rf6 53. Qxg7 when Black's king is toast. 51. Nf3
The engine prefers 51. f5+! Rxf5 (if *51. ... Kg5 52. Nf3* mate)
52. Qxd6+ f6 53. Qd7 with an initiative, but Caruana's move is enough to win. 51. ... Bxf4 52. exf4 Qc1+ 53. Ng1 Qxf4
54. Qxd5 Black has only one pawn for the piece. (Caruana – Pranav, New York, 2024) PUZZLE 3. 31. Nxg6! White breaks through. 31. ... Kxg6 32. Rg3+ Kf7 If 32. ... Kh7

then 33. Qd6 wins. 33. Qc7+ Ke8 34. Qb8+ Note: 34. Qd6 , with Rg3-d3 to follow, also wins. 34. ... Ke7 35. Qxa7+ The key idea! 35. ... Ke8 36. Qb8+ Ke7 37. Qc7+ Ke8 38. Ra3 This is why White had to remove the a-pawn. 38. ... Bd7 39. Qd6 Bc8 40. Ra8 and Black resigned shortly. (Nakamura – Andriasian, New York, 2024) PUZZLE 4. 32. ... Bh6! 33. Be3 The critical line. White played 33. Bxe5 and resigned after 33. ... dxe5 34. Nd5 Bxc1 35. Rxc1 Qa7+ with the knights jumping into f2 next. 33. ... R5e7 34. Nd5 White must save the knight before ... Ng4xe3. 34. ... Bxe3+ 35. Rxe3 Nxe3 36. Nxe7+ Rxe7! 37. Qxe3 Ng3! With ... Ng3-e2+ next. (Smirnov – Nakamura, New York, 2024, analysis) PUZZLE 5. 30. ... exd3! A

tactic so fearless that even Nakamura underestimated it in this blitz game. After 30. ... Qb7 31. Nd4 White was fine and went on to win. 31. Bxb6 If 31. Qxd3, then either 31. ... Bc5 or 31. ... Bf4 win on the spot. 31. ... d2+ 32. Kb1 The point is 32. Kxd2 Bb4+ 33. Kc1 Rxe1 mate. 32. ... dxe1=Q+ 33. Ka2 Qe6 Black is winning. (Nakamura – Bluebaum, New York, 2024, analysis) PUZZLE 6. 59. Rc6+ The only move to draw. Caruana was in control after 59. b7?? d2 60. b8=Q Rb1+ when Kb3-c2 allows Black to promote with check, but 61. Kc4 Rxb8 62. Rc6+ Kd7 saw White resign! 59. ... Kd5 60. Rc7! Kd6 If 60. ... d2 61. Rd7+! wins the d-pawn. 61. Rc8 Kd7 62. Rc7+ Kd8 63. Rc6 and Black is stuck! (Niemann – Caruana, New York, 2024, analysis)