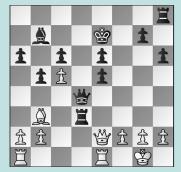

### **PUZZLE 5.**

WHITE TO MOVE

pawns must be pushed! 55. Ne4+ The most testing. After 55. Ke6?! g2 56. Ne4+ Kg4 57. Rf5 Re2, refuting the intended Rf5-g5+ skewer against the g1-square, White resigned. 55. ... Kg4 56. Nf6+ Kh3 57. Nxh5 Rf2+! The knight is too slow. (Chirila – Adewumi, New York, 2024) PUZZLE 4. 56. ... Ke4! Unfortunately Andy missed a win with this sequence! The game concluded 56. ... Kc4 57. Kc2?? Kd4 58. Kd2 Ke5? with a handshake. 57. Ke2 f4 58. gxf4 Anything else concedes the f3-square. 58. ... Kxf4 Black threatens ... Kf4-g4, winning, but 59. f3 Kg3 changes nothing. (Gelfand – Woodward, New York, 2024, analysis) PUZZLE 5. 31. Rh6!! These are supposed to be highlights of the young Americans' best moments,

but this missed opportunity from Tani's opponent is too disgusting to not include. After 31. Bxf3? Rxb6 32. axb6 Qxf3 33. Re3 Qb7 he indeed went on to win. 31. ... Bxh6 Not 31. ... Rxb6 32. Rxh7 mate; or 31. ... f5 but 32. Ng6+ forces Black to lose the queen due to 32. ... Kg8 33. Bd5+ Rf7 34. Qxb8+ Bf8 35. Qxf8 mate. 32. Qxh6 f5 33. Bxf3! Most convincing. (Kevlishvili – Adewumi, New York, 2024, analysis) PUZZLE 6. 31. Qf6! White finds the only non-losing move. 31. ... Bg5 The point is 31. ... Qxe1?? 32. Nf5 mate; Or 31. ... Bg4 32. Be6! 32. ... Bh3 (or 32. ... Bxe6 33. Qxe6 Qxe1 34. Qh3+! Kg7 35. Qd7+ with a perpetual) 33. Bxh3 Qxe1 34. Nf5+ draws. 32. Qf1! Rd8 33. Bd5 Equal, White went on to win! (Hardaway – Kevlishvili, New York, 2024)