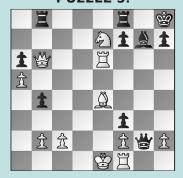

#### **PUZZLE 3.**

**BLACK TO MOVE** 

## **SOLUTIONS**

PUZZLE 1. 41. Qh3+ White uncorks a simplification tactic!
41. ... Nh4 42. Qxh4+ Rh6 43. Nf7+ Not 43. Qxh6+??, as
43. ... Qxh6+ is check! 43. ... Kh7 Or 43. ... Qxf7 44. Qxh6+
leaves White four-pawns up. 44. Qxh6+ Qxh6+ 45. Nxh6
With a won endgame. (Hardaway – Suleymanli, New York,
2024) PUZZLE 2. 27. Rad1 A killer quiet move! 27. ... Rxd1
28. Rxd1 Qxc5 Black's best defense was 28. ... Qf4 but
29. Qd3 favors White. 29. Qg4! White's queen coordinates
with the bishop against the e6-pawn, hammering the g7square for good measure too. 29. ... Ke8 30. Qg6+ Kf8
31. Qxe6 Qe7 32. Rd8+ and Black resigned. (Woodward
– Anton, New York, 2024) PUZZLE 3. 54. ... g3 Passed

pawns must be pushed! 55. Ne4+ The most testing. After 55. Ke6?! g2 56. Ne4+ Kg4 57. Rf5 Re2, refuting the intended Rf5-g5+ skewer against the g1-square, White resigned. 55. ... Kg4 56. Nf6+ Kh3 57. Nxh5 Rf2+! The knight is too slow. (Chirila – Adewumi, New York, 2024) PUZZLE 4. 56. ... Ke4! Unfortunately Andy missed a win with this sequence! The game concluded 56. ... Kc4 57. Kc2?? Kd4 58. Kd2 Ke5? with a handshake. 57. Ke2 f4 58. gxf4 Anything else concedes the f3-square. 58. ... Kxf4 Black threatens ... Kf4-g4, winning, but 59. f3 Kg3 changes nothing. (Gelfand – Woodward, New York, 2024, analysis) PUZZLE 5. 31. Rh6!! These are supposed to be highlights of the young Americans' best moments,