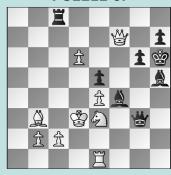

### **PUZZLE 2.**

WHITE TO MOVE

## **SOLUTIONS**

PUZZLE 1. 41. Qh3+ White uncorks a simplification tactic!
41. ... Nh4 42. Qxh4+ Rh6 43. Nf7+ Not 43. Qxh6+??, as
43. ... Qxh6+ is check! 43. ... Kh7 Or 43. ... Qxf7 44. Qxh6+
leaves White four-pawns up. 44. Qxh6+ Qxh6+ 45. Nxh6
With a won endgame. (Hardaway – Suleymanli, New York,
2024) PUZZLE 2. 27. Rad1 A killer quiet move! 27. ... Rxd1
28. Rxd1 Qxc5 Black's best defense was 28. ... Qf4 but
29. Qd3 favors White. 29. Qg4! White's queen coordinates
with the bishop against the e6-pawn, hammering the g7square for good measure too. 29. ... Ke8 30. Qg6+ Kf8
31. Qxe6 Qe7 32. Rd8+ and Black resigned. (Woodward
– Anton, New York, 2024) PUZZLE 3. 54. ... g3 Passed