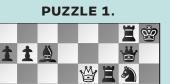

### **PUZZLE 2.**

WHITE TO MOVE

## **SOLUTIONS**

PUZZLE 1. 41. Qh3+ White uncorks a simplification tactic!
41. ... Nh4 42. Qxh4+ Rh6 43. Nf7+ Not 43. Qxh6+??, as
43. ... Qxh6+ is check! 43. ... Kh7 Or 43. ... Qxf7 44. Qxh6+
leaves White four-pawns up. 44. Qxh6+ Qxh6+ 45. Nxh6
With a won endgame. (Hardaway – Suleymanli, New York,
2024) PUZZLE 2. 27. Rad1 A killer quiet move! 27. ... Rxd1
28. Rxd1 Qxc5 Black's best defense was 28. ... Qf4 but
29. Qd3 favors White. 29. Qg4! White's queen coordinates
with the bishop against the e6-pawn, hammering the g7square for good measure too. 29. ... Ke8 30. Qg6+ Kf8
31. Qxe6 Qe7 32. Rd8+ and Black resigned. (Woodward
– Anton, New York, 2024) PUZZLE 3. 54. ... g3 Passed