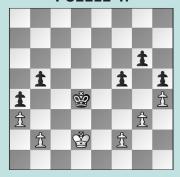

#### **PUZZLE 3.**

**BLACK TO MOVE** 

pawns must be pushed! 55. Ne4+ The most testing. After 55. Ke6?! g2 56. Ne4+ Kg4 57. Rf5 Re2, refuting the intended Rf5-g5+ skewer against the g1-square, White resigned. 55. ... Kg4 56. Nf6+ Kh3 57. Nxh5 Rf2+! The knight is too slow. (Chirila – Adewumi, New York, 2024) PUZZLE 4. 56. ... Ke4! Unfortunately Andy missed a win with this sequence! The game concluded 56. ... Kc4 57. Kc2?? Kd4 58. Kd2 Ke5? with a handshake. 57. Ke2 f4 58. gxf4 Anything else concedes the f3-square. 58. ... Kxf4 Black threatens ... Kf4-g4, winning, but 59. f3 Kg3 changes nothing. (Gelfand – Woodward, New York, 2024, analysis) PUZZLE 5. 31. Rh6!! These are supposed to be highlights of the young Americans' best moments,