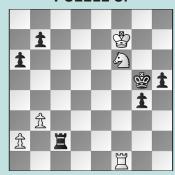

### **PUZZLE 5.**

WHITE TO MOVE

pawns must be pushed! 55. Ne4+ The most testing. After 55. Ke6?! g2 56. Ne4+ Kg4 57. Rf5 Re2, refuting the intended Rf5-g5+ skewer against the g1-square, White resigned. 55. ... Kg4 56. Nf6+ Kh3 57. Nxh5 Rf2+! The knight is too slow. (Chirila – Adewumi, New York, 2024) PUZZLE 4. 56. ... Ke4! Unfortunately Andy missed a win with this sequence! The game concluded 56. ... Kc4 57. Kc2?? Kd4 58. Kd2 Ke5? with a handshake. 57. Ke2 f4 58. gxf4 Anything else concedes the f3-square. 58. ... Kxf4 Black threatens ... Kf4-g4, winning, but 59. f3 Kg3 changes nothing. (Gelfand – Woodward, New York, 2024, analysis) PUZZLE 5. 31. Rh6!! These are supposed to be highlights of the young Americans' best moments,

but this missed opportunity from Tani's opponent is too disgusting to not include. After 31. Bxf3? Rxb6 32. axb6 Qxf3 33. Re3 Qb7 he indeed went on to win. 31. ... Bxh6 Not 31. ... Rxb6 32. Rxh7 mate; or 31. ... f5 but 32. Ng6+ forces Black to lose the queen due to 32. ... Kg8 33. Bd5+ Rf7 34. Qxb8+ Bf8 35. Qxf8 mate. 32. Qxh6 f5 33. Bxf3! Most convincing. (Kevlishvili – Adewumi, New York, 2024, analysis) PUZZLE 6. 31. Qf6! White finds the only non-losing move. 31. ... Bg5 The point is 31. ... Qxe1?? 32. Nf5 mate; Or 31. ... Bg4 32. Be6! 32. ... Bh3 (or 32. ... Bxe6 33. Qxe6 Qxe1 34. Qh3+! Kg7 35. Qd7+ with a perpetual) 33. Bxh3 Qxe1 34. Nf5+ draws. 32. Qf1! Rd8 33. Bd5 Equal, White went on to win! (Hardaway – Kevlishvili, New York, 2024)