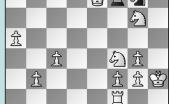

#### **PUZZLE 6.**

WHITE TO MOVE

## **SOLUTIONS**

PUZZLE 1. 41. Qh3+ White uncorks a simplification tactic!
41. ... Nh4 42. Qxh4+ Rh6 43. Nf7+ Not 43. Qxh6+??, as
43. ... Qxh6+ is check! 43. ... Kh7 Or 43. ... Qxf7 44. Qxh6+
leaves White four-pawns up. 44. Qxh6+ Qxh6+ 45. Nxh6
With a won endgame. (Hardaway – Suleymanli, New York,
2024) PUZZLE 2. 27. Rad1 A killer quiet move! 27. ... Rxd1
28. Rxd1 Qxc5 Black's best defense was 28. ... Qf4 but
29. Qd3 favors White. 29. Qg4! White's queen coordinates
with the bishop against the e6-pawn, hammering the g7square for good measure too. 29. ... Ke8 30. Qg6+ Kf8
31. Qxe6 Qe7 32. Rd8+ and Black resigned. (Woodward
– Anton, New York, 2024) PUZZLE 3. 54. ... g3 Passed

pawns must be pushed! 55. Ne4+ The most testing. After 55. Ke6?! g2 56. Ne4+ Kg4 57. Rf5 Re2, refuting the intended Rf5-g5+ skewer against the g1-square, White resigned. 55. ... Kg4 56. Nf6+ Kh3 57. Nxh5 Rf2+! The knight is too slow. (Chirila – Adewumi, New York, 2024) PUZZLE 4. 56. ... Ke4! Unfortunately Andy missed a win with this sequence! The game concluded 56. ... Kc4 57. Kc2?? Kd4 58. Kd2 Ke5? with a handshake. 57. Ke2 f4 58. gxf4 Anything else concedes the f3-square. 58. ... Kxf4 Black threatens ... Kf4-g4, winning, but 59. f3 Kg3 changes nothing. (Gelfand – Woodward, New York, 2024, analysis) PUZZLE 5. 31. Rh6!! These are supposed to be highlights of the young Americans' best moments,