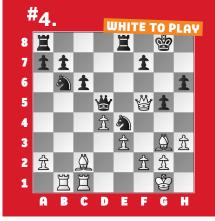

## 2. **BLACK TO PLAY** Ξ **介** 1 7 1 t t 6 5 İ t 4 ♛ 3 **介介介分** 2 1 Ï G A E

SOLUTIONS

1) 38. Bd6+ White removes the guard of the f8-rook. 38. ... Kxd6 39. Rxf8 Up an Exchange, White went on to win. (Singh - Kiet, Brazil, 2024) 2) 32. ... Qxd2+ Other moves also won, but Black forces mate after 33. Kb1 Rxe1 when mate is inevitable, as the f2-rook still covers the f8-square. (Imomkuzieva - Khafizova, Brazil, 2024) 3) 38.... **Ne3+** Black forces mate from here. Time is of the essence, as Rf8-h8+ is a mating threat from White. 39. Kf3 Alternatives: 39. Kg1 Rd1 mate; Or 39. Kh3 Qh5 mate. 39. ... Qh5+ when White resigned due to 40. Kxe3 Qe2 mate. (Sahakyan - Razafindratsima, Brazil, 2024) 4) 28. Be5 Decisive! Black resigned, as the e4-knight is pinned. 28. ... Nd2 Too slow is 28. ... f6 as 29. Bxe4 hits Black's queen. 29. Qh7+ Kf8 30. Bf6! The fastest way to force mate. (Smietanska - Hipparagi, Brazil, 2024) 5) 23. ... Nb4 White's queen is short on