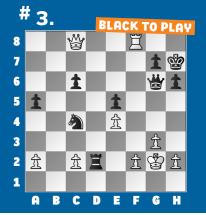

## 2. **BLACK TO PLAY** Ξ **介** 1 7 1 t t 6 5 İ t 4 ♛ 3 **介介介分** 2 1 Ï G A E

SOLUTIONS

1) 38. Bd6+ White removes the guard of the f8-rook. 38. ... Kxd6 39. Rxf8 Up an Exchange, White went on to win. (Singh - Kiet, Brazil, 2024) 2) 32. ... Qxd2+ Other moves also won, but Black forces mate after 33. Kb1 Rxe1 when mate is inevitable, as the f2-rook still covers the f8-square. (Imomkuzieva - Khafizova, Brazil, 2024) 3) 38.... **Ne3+** Black forces mate from here. Time is of the essence, as Rf8-h8+ is a mating threat from White. 39. Kf3 Alternatives: 39. Kg1 Rd1 mate; Or 39. Kh3 Qh5 mate. 39. ... Qh5+ when White resigned due to 40. Kxe3 Qe2 mate. (Sahakyan - Razafindratsima, Brazil, 2024) 4) 28. Be5 Decisive! Black resigned, as the e4-knight is pinned. 28. ... Nd2 Too slow is 28. ... f6 as 29. Bxe4 hits Black's queen. 29. Qh7+ Kf8 30. Bf6! The fastest way to force mate. (Smietanska - Hipparagi, Brazil, 2024) 5) 23. ... Nb4 White's queen is short on