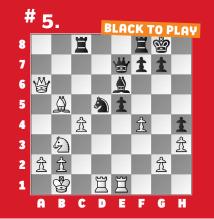

## 2. **BLACK TO PLAY** Ξ **介** 1 7 1 t t 6 5 İ t 4 ♛ 3 **介介介分** 2 1 Ï G A E

SOLUTIONS

1) 38. Bd6+ White removes the guard of the f8-rook. 38. ... Kxd6 39. Rxf8 Up an Exchange, White went on to win. (Singh - Kiet, Brazil, 2024) 2) 32. ... Qxd2+ Other moves also won, but Black forces mate after 33. Kb1 Rxe1 when mate is inevitable, as the f2-rook still covers the f8-square. (Imomkuzieva - Khafizova, Brazil, 2024) 3) 38.... **Ne3+** Black forces mate from here. Time is of the essence, as Rf8-h8+ is a mating threat from White. 39. Kf3 Alternatives: 39. Kg1 Rd1 mate; Or 39. Kh3 Qh5 mate. 39. ... Qh5+ when White resigned due to 40. Kxe3 Qe2 mate. (Sahakyan - Razafindratsima, Brazil, 2024) 4) 28. Be5 Decisive! Black resigned, as the e4-knight is pinned. 28. ... Nd2 Too slow is 28. ... f6 as 29. Bxe4 hits Black's queen. 29. Qh7+ Kf8 30. Bf6! The fastest way to force mate. (Smietanska - Hipparagi, Brazil, 2024) 5) 23. ... Nb4 White's queen is short on

squares. 24. Qa3 Or 24. Qd6 loses to 24. ... Bf5+ 25. Kc1 (or 25. Ka1 Nc2+ 26. Kb1 Nxe1+ wins) 25. ... Nxa2+ forces 26. Kd2 hanging the queen. 24. ... Ra8 25. Na5 Bf5+ 26. Kc1 Qc5 Black's queen next comes to the f2square with mate threats, winning shortly (Qi - Preobrazhenskya, Brazil, 2024) 6) 24. Rh3! Ignoring the threat on the c4-bishop! **24.**... g5 25. Qh8+ and Black resigned, as Rh3xh8 mates next. (Preobrazhenskaya - Feng, Brazil, 2024)