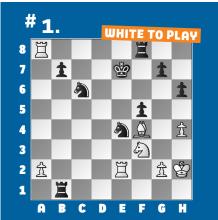

## 2. **BLACK TO PLAY** Ξ **介** 1 7 1 t t 6 5 İ t 4 ♛ 3 **介介介分** 2 1 Ï G A E

SOLUTIONS

1) 38. Bd6+ White removes the guard of the f8-rook. 38. ... Kxd6 39. Rxf8 Up an Exchange, White went on to win. (Singh - Kiet, Brazil, 2024) 2) 32. ... Qxd2+ Other moves also won, but Black forces mate after 33. Kb1 Rxe1 when mate is inevitable, as the f2-rook still covers the f8-square. (Imomkuzieva - Khafizova, Brazil, 2024) 3) 38.... **Ne3+** Black forces mate from here. Time is of the essence, as Rf8-h8+ is a mating threat from White. 39. Kf3 Alternatives: 39. Kg1 Rd1 mate; Or 39. Kh3 Qh5 mate. 39. ... Qh5+ when White resigned due to 40. Kxe3 Qe2 mate. (Sahakyan - Razafindratsima, Brazil, 2024) 4) 28. Be5 Decisive! Black resigned, as the e4-knight is pinned. 28. ... Nd2 Too slow is 28. ... f6 as 29. Bxe4 hits Black's queen. 29. Qh7+ Kf8 30. Bf6! The fastest way to force mate. (Smietanska - Hipparagi, Brazil, 2024) 5) 23. ... Nb4 White's queen is short on