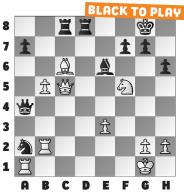

## DECEMBER 03, 2024

#

sometimes, offense is the best defense. When our opponent is making a threat, look for more forcing threats of your own.

In our example, White threatens Nf5-e7+, but Black ignored it with 32. ... Rd1+ 33. Rxd1 Qxd1+ 34. Kf2 by playing 34. ... Nc1! as Black threatens a stronger fork! After 35. Ne7+ Kh8 36. Kg3, White does not have time for 36. Nxc8 due to 36. ... Nd3+ winning the queen. But now after 36. ... Qg4+, White resigned

in Khubukshanov – Sahakyan, as ... Nc1-d3+ wins the queen next turn.

BY JJ LANG