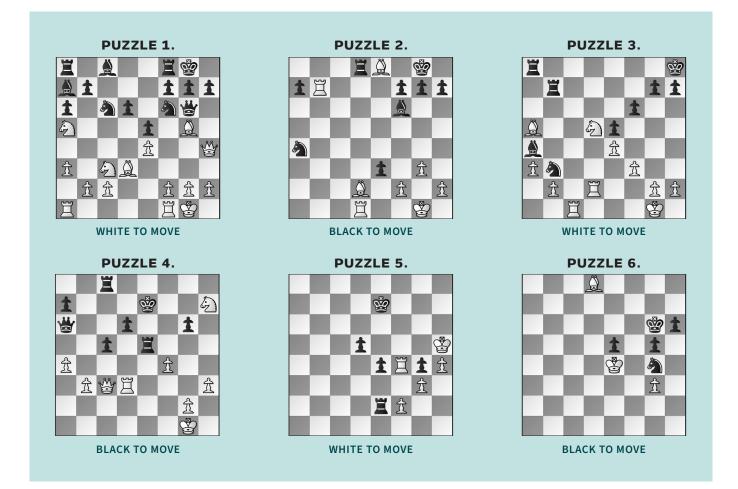

## SOLUTIONS

PUZZLE 1. 16. Nd5! Nxd5 17. exd5 White wins material. (Chasin – Suresh, Florianopolis, 2024) PUZZLE 2.
25. ... exf2+ Black resigned shortly after 25. ... Nc3?
26. Bxf7+ Kf8 27. fxe3 Be7, as 27. ... Nxd1 28. Bb4+! Be7
29. Bxe7+ Kxf7 30. Bxd8+ won. 26. Kxf2 Rxe8 Black has two pawns for the Exchange. (Sowinski – Vemparala, Florianopolis, 2024, analysis) PUZZLE 3. 34. Rdc2! After
34. Rc7? Rbb8! White lost material. 34. ... Nxc1 35. Rxc1 Rxb2 36. Nb6 But wait! The a8-rook is stuck on the back rank, so Black has nothing better than 36. ... Rxb6
37. Bxb6 when White is fine. (Gaw – Zhapova, Florianopolis, 2024, analysis) PUZZLE 4. 33. ... c4!! After 33. ... Rf5

34. Qg7+ Kd8 35. Re3 White had a winning attack. 34. fxe5 White is a tempo too slow. The direct 34. Qd4?? Loses to 34. ... cxd3 35. fxe5 Qb6! trading queens. 34. ... cxd3 35. exd6+ Qxd6 36. Qxc8 Qd4+ Black forces a draw. (Preobrazhenskaya – Klincewicz, Florianopolis, 2024, analysis) PUZZLE 5. 60. Kg5!! White wins by force. White blundered with 60. Rxg4?? allowing Black to create faster connected passers after 60. ... Rxf2 61. Rg7+ Ke6 62. Rg8 d4 when Black went on to win. 60. ... d4 Although Black promotes first, the d1-queen will lack checks. If 60. ... e3 61. fxe3 Rxe3 62. Kxg4 wins by keeping Black's rook off the h-file.
61. h5 d3 62. h6 d2 63. h7 d1=Q 64. h8=Q Black has no defense. (Jiang – Vemparala, Florianopolis, 2024, analy-

sis) **PUZZLE 6. 59.** ... **Kg7!!** A remarkable *zwischenzug.* The point is to wait on ... h6-h5 as to open up ideas of ... Kg7-f6-e6 to keep the e5-pawn protected. The immediate **59.** ... h5 would have allowed a draw after 60. Bc7! when Black cannot play ... Ng4-f2+-h1 to win the g3-pawn due to Bc7xe5, but 60. ... Kf6 fails to 61. Bd8+ when Black must return to the g6-square. Instead White lost with **60. Be7 Nf2+ 61. Kf3 Nd1 62. Ke4 Nc3+ 63. Kxe5 Ne2** when the g-pawn drops. **60. Bc7** Alternatively, 60. Kf5 Ne3+ 61. Kxe5 Nf1 62. g4 Kg6! erects a barrier and the g-pawn drops next. **60. ... Kf6 61. Bd8+ Ke6** White is in *zugzwang*, since White allows ... h6-h5 after bishop moves or ... Ke6-f5 after king moves. (Chasin – Droin, Florianopolis, 2024, analysis)