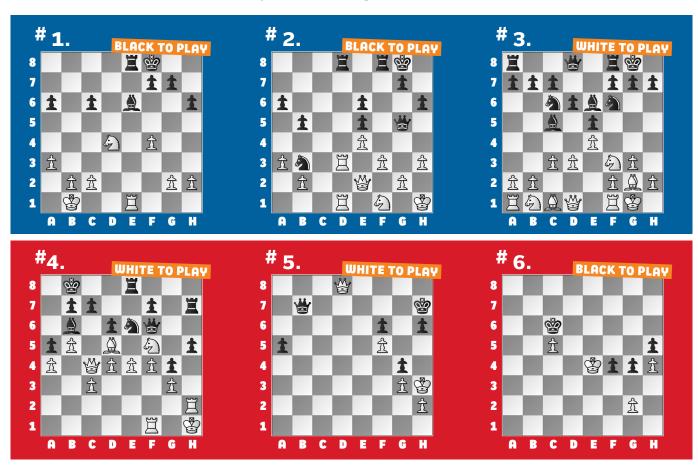

## **SOLUTIONS**

1) 25. ... Ba2+! Loose pieces drop off! 26. Kxa2 Rxe1 Black went on to win. (Zhou – Deshpande, Orlando, 2024) 2) 27. ... Nc1 A hard fork to spot, but only one rook guards the c1-square and Black's queen guards it safely. 28. Qc2 Nxd3 29. Rxd3 Rxd3 30. Qxd3 Rd8 and Black went on to win with the extra material. (Shergil – Lin, Orlando, 2024) 3) 8. d4! A famous fork in the Italian game and, with colors reversed,

the London System. Instead, with 8. Nbd2? White gave Black time to play 8. ... Bb6. 8. ... exd4 9. cxd4 Bb4 10. d5 White wins a piece. (Chan – Zhou, Orlando, 2024, analysis) 4) 33. Bxb7 Loose pieces still drop off. Black cannot recapture because 34. Qc6+ wins the e8-rook. 33. ... Reh8 34. Bd5 White prepares Qc4-c6 and went on to win. (Liu – Zaragoza, Orlando, 2024) 5) Can White take the pawn? 48. Kxg4 Not only could she, but she had to! In the game,

she played 48. Kh4?? allowing 48. ... Qg7 to defend the g4-pawn and threaten mate on g5. **48.** ... **Qg7+ 49. Kh3** With an equal position. White is also fine after 49. Kf3. (Zhuge – Li, Orlando, 2024, analysis) **6)** White is about to clean up Black's pawns and win. Unless... **59.** ... **f3!** Liquidation! Instead, Black played 59. ... Kxc5?? and lost. **60. gxf3 gxf3** Or 60. ... g3 holds. **61. Kxf3 Kxc5 62. Kf4 Kd6 63. Kg5 Ke7 64. Kxh5 Kf7** Black's king is in time. (Li – Zhang, Orlando, 2024)