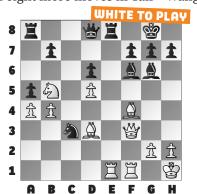

## **PAN-AMREICAN YOUTH GAMES**

This week's puzzles begin a series from the **Pan-American Youth Championships XXXIV**, held earlier this month in Orlando, Florida.

Move order matters! In our example, White wants to take on c3 and, after Black recaptures, take on g6 to discover a second attacker on the hanging c3-bishop. To make this work, she must begin with 24.

Rxe8+! Not 24. Nxc3?? Rxe1 25. Rxe1 Bxc3 comes with tempo on the rook! Black is winning now, with the b4-pawn about to fall. 24. ... Qxe8 25.

Nxc3 Only now, with nothing on e1.
25. ... Bxc3 26. Bxg6 Bxb4 If 26. ... hxg6 27. Qxc3 is the point. 27. Bc2

and **White won** with her extra piece in eight more moves in Yan – Wang.