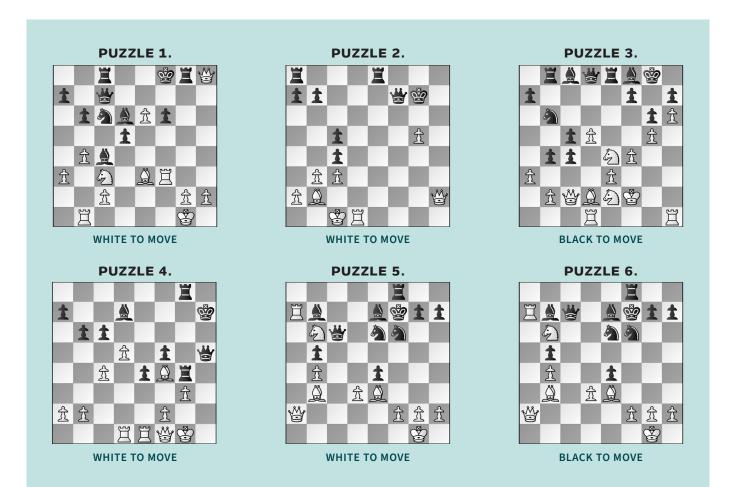

## SOLUTIONS

PUZZLE 1. White has already broken through, but now she forces mate! 29. Rxf6+ Ke7 30. Rf7+ and Black resigned, as all moves lead to mate. (Divya – Roebers, Wijk aan Zee, 2024) PUZZLE 2. In Giri's must-win last-round game, his earlier sacs paid off with a satisfying blow: 31. g6! Qe6 Neither capture worked: if 31. ... Qxg6 then 32. Rg1 won; no better is 31. ... Kxg6 32. Rg1+ Kf6 33. Rf1+ winning the queen again. But now 32. Rd7+! and Black resigned. (Giri – Warmerdam, Wijk aan Zee, 2024) PUZZLE 3. 22. ... Bf5! 23. N2g3 There's no escape with tactics, as 23. Nf6+ Qxf6 24. e4 Qe7 and the onslaught continues! 23. ... Rxe4! The point! 24. Nxe4 Qe7 25. Nf6+ Adding a defender with