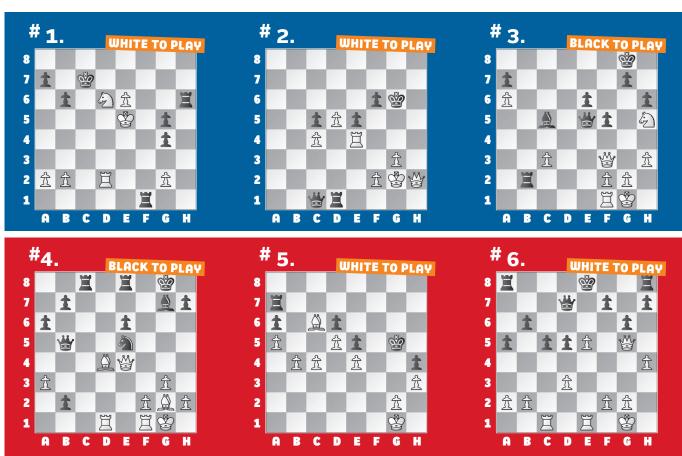

## **SOLUTIONS**

1) Know your mating patterns.
Here's a hook mate: 37. Rc2+ Black resigned due to 37. ... Kd8 38. Rc8+ Ke7 39. Re8. (Abasov – Gelfand, Gabala, 2023) 2) 60. Qh7+ Kg5 61. Qg7+ Kh5 62. Rh4 mate. (Vidit – Van Foreest, Gabala, 2023) 3) The rook is overloaded. 31. ... Rxf2! 32. Rxf2 Qe1+ 33. Kh2 Bxf2 34. Qa8+ Kh7 35. Nf6+ gxf6 The checks ran out. (Abasov – Vidit, Gabala, 2023) 4) 23. ... Rc4! 24. Kh1 White escapes

discovered checks with ...Ne5-f3+. Instead, White could break the pin, but after 24. Qe3 Rxd4 25. Rxd4 (or 25. Qxd4 Nf3+ 26. Bxf3 Bxd4 is lights out) 25. ... b1=Q White can resign.

24. ... Nc6 And White's bishop falls. (Gelfand – Mamedov, Gabala, 2023)

5) Black's rook is ill-equipped to catch the pawn. 35. c5! And Black resigned. A sample line: 35. ... dxc5 36. bxc5 Kf6 37. d6 Ke6 38. Bd5+ Kd7 39. Kf2 and White marches in. (Rapport – Radjabov, Gabala, 2023)

6) White opens the center against the uncastled king. 22. e6! Qd6 Not 22. ... fxe6 23. Qf6 Rf8 24. Rxe6+ winning. 23. Qf6! Rf8 24. Re3! d4 25. Re4 There is no good response to Rc1-e1. 25. ... Qd5 26. exf7+ Kd7 27. Re7+ Kc8 28. Qxb6 and Black resigned. (Mamedov – Van Foreest, Gabala, 2023) Bonus) 22. Nc8! White forks the queen and the d6-square. 22. ... Qe6 23. Ncxd6+ Bxd6 24. Nxd6+ The queen is pinned. (Suleymanli – Abasov, Gabala, 2023)