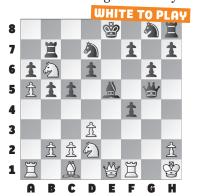

Double-attacks come in various forms. In our **example**, White forks the queen and the d6-square, which in turn forks the king and misplaced b7-rook. **21. Ne4!** Black played **21.** ... **Qh5** As a **bonus**, what is White's only winning move after 21. ... **Qe7? 22. Nxd6+** Using the pin on the open e-file against Black's uncastled king to win material. **22. ... Kf8 23. Nxb7 Nxb6 24. axb6 f3** Black's last gasp

mating threat is thwarted by **25. Qf2!** and Black resigned shortly.