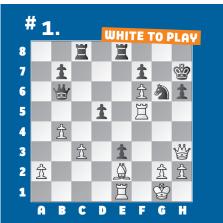

## **SOLUTIONS**

1) **35. Qxh6+!** Black resigned, rather than put **35. ... Kxh6 36. Rh5#** on the board. Remember to always calculate the checks and captures, and to look for followup checks aond captures. It only takes a few seconds to ask what happens if you sac your queen! (Huschenbeth – Rakotomaharo, Baku, 2023) **2)** Black's 73. ... h3?? blundered mate. It's important to consider your opponent's forcing moves, no matter how close your passed pawn is to queening and no matter how fast it looks! **74. Nf4+ Kh6 75. Nf5#** (Pantsulaia – Harsha, Baku, 2023) **3)** Black's 40. ... . Qd4?? blundered a mate. **41. Rb8+ Rf8 42. Qh7#** The rook now sits on Black's only flight square. (Janik – Gumularz, Baku, 2023) **4) 38. Rf8+ Kh7 39. Rh8+** Black resigned, rather than face White's queen entering via Qf2-f8-g7. A lovely clearance sacrifice! (Yilmaz – Liang, Baku,