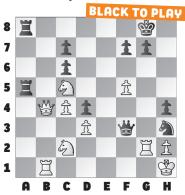

2023) 5) 58. g4! There is no answer to g4-g5 with mate. Presumably, Black only looked at queen checks that relinquish control of the g7-square. (Kozul – Sanal, Baku, 2023)
6) 28. ... Rd7 missed White's threat.
29. Re8+ Black resigned, as 29. ...
Kxe8 30. Qe4+ Ne6 Or 30. ... Qe6 31. Qa8+ Rd8 32. Qxd8 mate. 31. Qa8+ Nd8 32. Qxd8 mate. 31. Qa8+ Nd8 32. Qxd8+ Rxd8 gets mated by 33. Rxd8# (Carlsen – Pantsulaia, Baku, 2023) Bonus) 40. ... Nf2#. (Bachmann – Sarin, Baku, 2023)