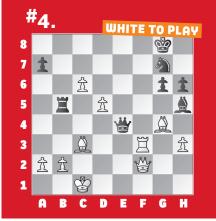

## **SOLUTIONS**

1) **35. Qxh6+!** Black resigned, rather than put **35. ... Kxh6 36. Rh5#** on the board. Remember to always calculate the checks and captures, and to look for followup checks aond captures. It only takes a few seconds to ask what happens if you sac your queen! (Huschenbeth – Rakotomaharo, Baku, 2023) **2)** Black's 73. ... h3?? blundered mate. It's important to consider your opponent's forcing moves, no matter how close your passed pawn is to queening and no matter how fast it looks! **74. Nf4+ Kh6 75. Nf5#** (Pantsulaia – Harsha, Baku, 2023) **3)** Black's 40. ... . Qd4?? blundered a mate. **41. Rb8+ Rf8 42. Qh7#** The rook now sits on Black's only flight square. (Janik – Gumularz, Baku, 2023) **4) 38. Rf8+ Kh7 39. Rh8+** Black resigned, rather than face White's queen entering via Qf2-f8-g7. A lovely clearance sacrifice! (Yilmaz – Liang, Baku,