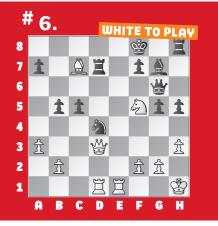

介

買

ÂÎ

FG

WHITE TO PLAY

DE

立句

含分

2023) 5) 58. g4! There is no answer to g4-g5 with mate. Presumably, Black only looked at queen checks that relinquish control of the g7-square. (Kozul – Sanal, Baku, 2023)
6) 28. ... Rd7 missed White's threat.
29. Re8+ Black resigned, as 29. ...
Kxe8 30. Qe4+ Ne6 Or 30. ... Qe6 31. Qa8+ Rd8 32. Qxd8 mate. 31. Qa8+ Nd8 32. Qxd8 mate. 31. Qa8+ Nd8 32. Qxd8+ Rxd8 gets mated by 33. Rxd8# (Carlsen – Pantsulaia, Baku, 2023) Bonus) 40. ... Nf2#. (Bachmann – Sarin, Baku, 2023)