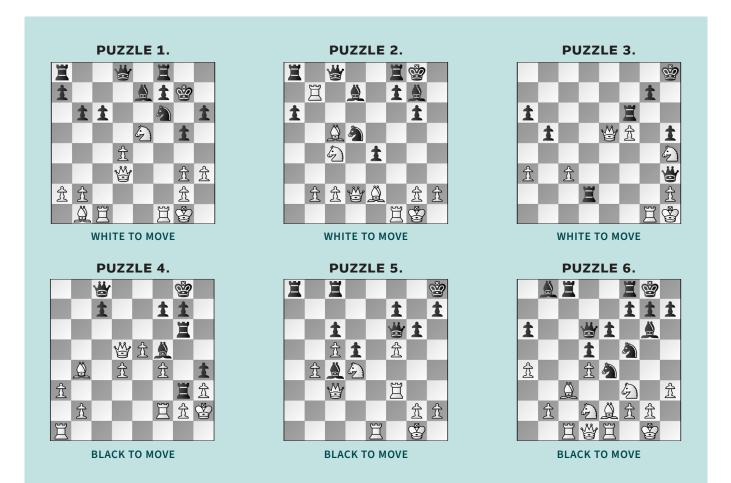

## SOLUTIONS

All of this week's puzzles come from games played at the National Elementary School Championship, held May 12 through 14 in Baltimore, MD. With the top boards from the Championship sections in K-6, K-5, and K-3 broadcast along with the top board of various "under," sections, the tournament was rich with exciting and instructive moments. This batch of puzzles is a mix of games that impacted the tournament standings (such as a fateful moment in Puzzles 2 and 3) and games featuring positions that are just plain awesome (such as the sacrifices in Puzzles 1 and 6, or the tricky-but-necessary "quiet" moves in Puzzles 4 and 5). Enjoy! PUZZLE 1. 24. Rxf6! Kxf6 25. Qf5+ Kg7 26. Qh7+ (Yang – Weyman, Baltimore, 2023) PUZZLE 2. Black looked to be okay after 27. Bxf8 Qxb7 28. Bxg7 Kxg7 but then White unleashed 29. Rxf7+ going a half-step deeper! 29. ... Kg8 30. Qd4 Qa7 31. Qxa7 Rxa7 32. Ne5 and White won on move 52. (Williams – Lee, Baltimore, 2023) PUZZLE 3. 37. Ng6+! White had a game after this move. Instead, White played 37. Qe8+?? And lost after 37. ... Kh7 38. Rxg7+ Kxg7 39. Qe7+ Rf7 40. Qg5+ Kf8 41. Qh6+ Ke8 42. Qc6+ Kd8 43. Qb6+ Rc7 44. Qf6+ Kc8 45. Qxa6+ Rb7 46. Qe6+ Kb8 47. Qe5+ Ka8 48. Qe8+ Ka7 and the checks finally ran out. 37. ... Kh7 38. Nf8+ Kg8 39. Rxg7+! Kh8 Black has chances here, but not after 39. ... Kxg7?? 40. Ne6+ Kf7 (or 40. ... Kh7 41. Qc7+! with mate to follow; 40. ... Kg8 41. Qb8+ also mates, while other king moves hang the rook with check) 41. Ng5+ winning. (Williams – Yan, Baltimore, 2023, analysis). PUZZLE 4. 25. ... c6 A nice deflection. 26. Qc5 Be4 27. f5 Rxg2+ 28. Rxg2 Rxg2+ 29. Kh1 Rc2+ and White won on move 33. (Luo – Thimmasamudram, Baltimore, 2023) PUZZLE 5. Black lost after 43. ... Qg7??, and should have played 43. ... g5!. The game continued 44. fxg6 fxg6 45. Re7 When 45. Rf7 Ra3 46. Rxg7 Rxc3 47. Ree7 is even stronger, but Black resigned shortly anyways. (Wu – Muthu, Baltimore, 2023) PUZZLE 6. What's the first move to look at? Well, make it work! 25. ... Nxf2 26. Kxf2 Qg3+ 27. Kg1 winning. (Vedula – Amrany, Baltimore, 2023)