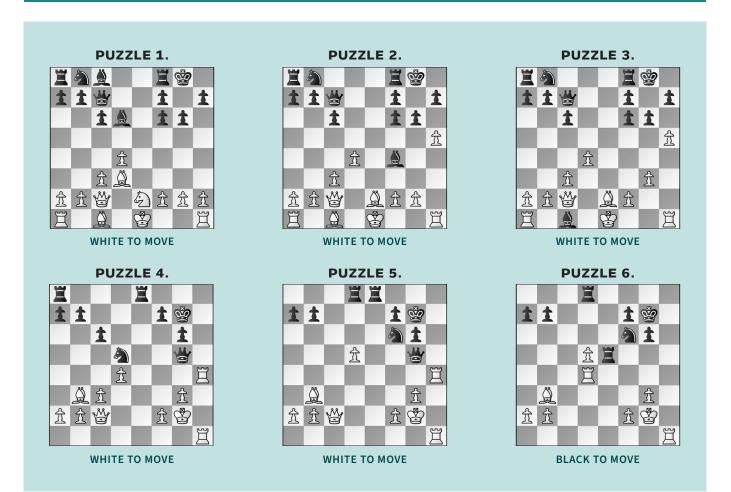

## **SOLUTIONS**

PUZZLE 1. 10. h4! Black just played 9. ... g6 (better was 9. ... h6) and White takes advantage of the hook. Now 10. ... h5? is ill-advised as Black must lose the Exchange, or worse: 11. Bh6 Re8 12. Bxg6. (Hartmann - Lacroix, 13th Spence Swiss, 2023, analysis) PUZZLE 2. White should have played 13. hxg6! when Black has to choose between two bad recaptures. 13. g3?! was played. 13. ... hxg6 13. ... fxg6 loses to 14. Qb3+! Kh8 and now White draws away the defender with 15. Bxf4 Qxf4 16. Qxb7. 14. Qe4! White can get the queen to the h-file after 14. ... Bg5 15. Qf3! Kg7 16. Qh3! and White is winning. (Hartmann – Lacroix, 13th Spence Swiss,

2023, analysis) **PUZZLE 3. 14. Qxc1** is strong. **14. Rxc1 f5** was played, with an edge for White; 14. hxg6!? is a strong in-between move, as 14. ... Bg5?? (*14. ... fxg6 15. Qxc1 Qe7 16. Kf1* keeps the initiative) 15. g7 wins on the spot. **14. ... g5** Black will run into problems here, as well as after 14. ... Nd7 15. hxg6 fxg6 16. Bc4+! (*16. Qh6?! Nb6*) 16. ... Kh8 17. Qh6. **15. Qc2 h6 16. 0-0-0 winning**. (Hartmann – Lacroix, 13th Spence Swiss, 2023, analysis) **PUZZLE 4. 24. Rh7+!** The real target is the f7-pawn. **24. c4**, trying to open the diagonal, was played. **24. ... Kf8 25. Qd1!** Now the queen heads to f3. **25. ... Ke7 26. R1h4!** and **White is winning**. (Hartmann – Lacroix, 13th Spence Swiss, 2023, analysis) **PUZZLE** 

5. 27. d6! 27. Qc3 was met with 27. ... Qe5!, fighting on; 27. Qc7 also works, with the idea 27. ... Nxd5? 28. Rh7+ winning. The text's idea is, again, to target the f7-square. 27. ... Rxd6 28. Qc7! Rd7 29. Qxd7! Nxd7 30. Rh7+ Kf6 31. Rxf7+ Ke5 32. Rxd7 with a winning position. (Hartmann – Lacroix, 13th Spence Swiss, 2023, analysis) PUZZLE 6. 29. ... Nxd5? 30. Rhd1 wins; 29. ... Rd6 30. Rhd1, with an advantage, was played. 30. Rc1 Nd6 The engine says I can give the Exchange with 31. Rc7!? Nb5 32. Rdc4 Nxc7 33. Rxc7 Re2 34. Rxb7 Rxb2 35. Rxa7 with an unclear position. (Hartmann – Lacroix, 13th Spence Swiss, 2023, analysis)