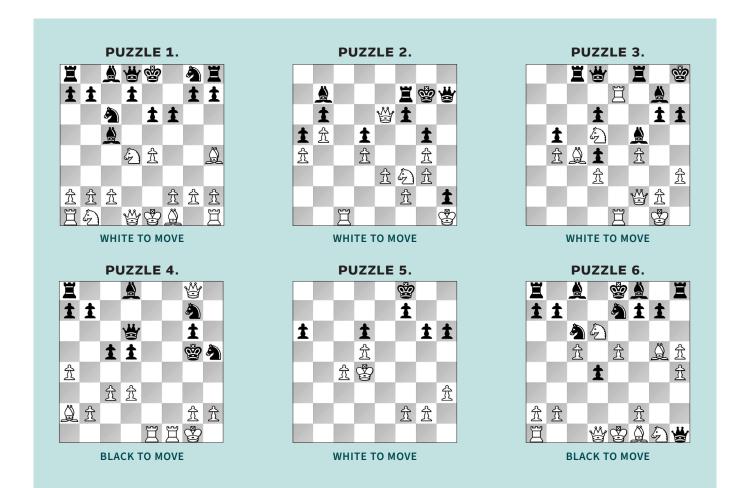

## **WEDNESDAY WORKOUT** • DECEMBER 07, 2022

BY JJ LANG

lichess.org/@/chesslifeonline.

For more Workouts, visit uschess.org or our lichess page:

scattered pawns.

that White missed. 14. Qg4+ Kc7 15. Nxc8 (15. e67 White played this inaccuracy and lost. 15. ... Bxe6 16. Qf4 Nd5 and Black won in Williams – Dubov, MrDodgy Invitational 2022) 15. ... Nxc8 (alternatives: 15. ... Nxc8 16. Bf4 Qe4+ 17. Qd5 16. Nd6!!) 16. Nf3 Black's queen is shut-out, thanks to the placement of White's queen on g4. After 14. Nxf7+ to the placement of White's queen on g4. After 14. Nxf7+ and 15. ... Nxc8 18. Bg2! White's queen on g4. After 14. Nxf7+ to the placement of White's funging is safer than White's, and the extra piece matters far more than the three extra and the extra piece matters far more than the three extra

you find what White missed? 31. ... QXh2+32. Kxh2 Bc7+33. Kg1 Rxg8 Black went on to win the game and the 33. Kg1 Rxg8 Black went on to win the game and the match. (Mamedov – Dubov, MrDodgy Invitational 2022). PUZZLE 5: The pawn endgame is losing for black. Can you find why? After Black played 42. ... Bxd4+? 43. Kxd4 you find why? After Black played 42. ... Bxd4+? 43. Kxd4 A7. Kxae Kd4 48. Kb5, Black resigned. (Grischuk – Tang, MrDodgy Invitational 2022). PUZZLE 6: How should Black get out of check? 13. ... Kd8! Shockingly, he is better off walking into the fork on f7. In the game Black played walking into the fork on f7. In the game Black played walking into the fork on f7. In the game Black played with check, settling up a devilish queen trap in a key line with check, settling up a devilish queen trap in a key line with check, settling up a devilish queen trap in a key line with check, settling up a devilish queen trap in a key line

forgot he was 'only' playing Peter Svidler. 7. Qh5+I Never forgot he was 'only' playing Peter Svidler. 7. Qh5+I Never over-estimate your opponent! White eventually won in Sevian – Svidler, MrDodgy Invitational 2022. PUZZLE 2: White has a lovely simplification tactic. 40. Qxf7+I! Kxf7 41. Rc7+ Kg6 42. Rxh7 and White is winning. (Sevian Trent, MrDodgy Invitational 2022) PUZZLE 3: Many moves win, but Magnus finds the most precise sequence. 33. Win, but Magnus finds the most precise sequence. 33. 37. Qg7 mate. (Carlsen – Dubov, MrDodgy Invitational 37. Qg7 mate. (Carlsen – Dubov, MrDodgy Invitational desperado. But after 31. Qg8??) (already on the board) Can desperado. But after 31. Qg8??? (already on the board) Can desperado. But after 31. Qg8??? (already on the board) Can desperado. But after 31. Qg8??? (already on the board) Can